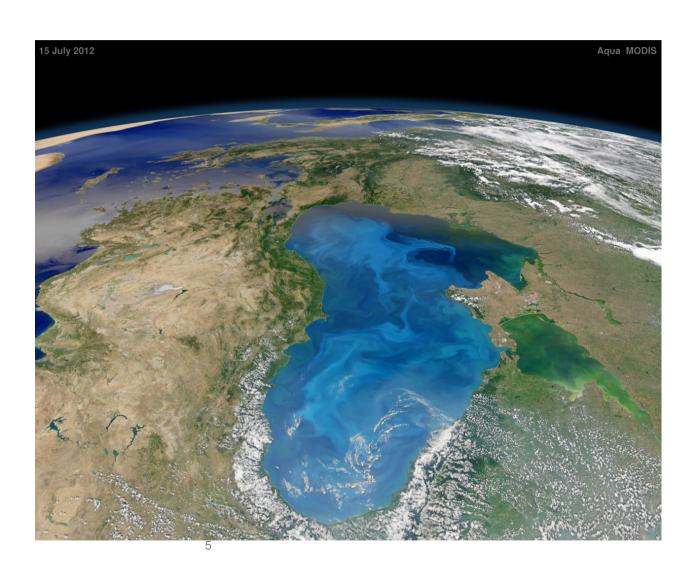

#### GLOBAL PRESENCE

Ballast water regulations to prevent bio-invasions.

#### Enforced:

- USA, Dec 2013
- IMO, 2014/15 37 countries signed 30,3%

70,000